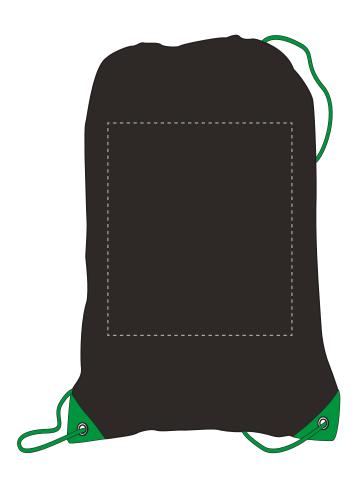

## ARTWORK SCALE 25%

Product Image for visualisation - colours may vary

## The dashed line is to demonstrate print area and will not appear on your printed item

| ١   | Max print area: 195mm x 225mm |
|-----|-------------------------------|
| r   |                               |
| i   |                               |
| 1   |                               |
| 1   |                               |
| 1   |                               |
| i   |                               |
| i   |                               |
| 1   |                               |
| 1   |                               |
| 1   |                               |
| 1   |                               |
| 1   |                               |
| 1   |                               |
| i   |                               |
| i   |                               |
| i   |                               |
| 1   |                               |
| 1   |                               |
| 1   |                               |
| 1   |                               |
| 1   |                               |
| ŀ   |                               |
| į   |                               |
| i   |                               |
| i   |                               |
| İ   |                               |
| 1   |                               |
| 1   |                               |
| 1   |                               |
| 1   |                               |
| i   |                               |
| i   |                               |
| i   |                               |
| 1   |                               |
| 1   |                               |
| 1   |                               |
| 1   |                               |
| 1   |                               |
| 1   |                               |
| 1 1 |                               |
| -   |                               |
|     |                               |